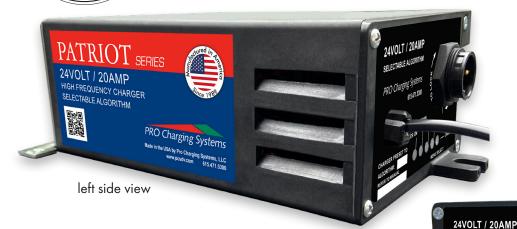

## High Frequency Multi-Chemistry Charger

SELECTABLE ALGORITHM

PRO Charging Systems

Common Applications:
Pallet Jacks
Floor Cleaners
Small Industrial Equipment
And more

New Design!

right side view

## **Patriot Series**

Powerful - 24Volt 20 Amp Light Weight - only 3.2 lbs Compact - 5.03W x 3.07H x 9.1L

- High Efficiency Design Amperage does not taper
- Selectable Algorithm
- Zero Spark Technology
- Reverse Polarity Protection
- UL/CSA Recognized
- 120V or 240V models available

Input: 120VAC, 60Hz Output: 24VDC, 20A

Input Cable Length: 18 inches

Output Cable Length: 6 feet

PRO Charging Systems

prochargingsystems.com

615.471.5300

Always charged and ready with PCS!